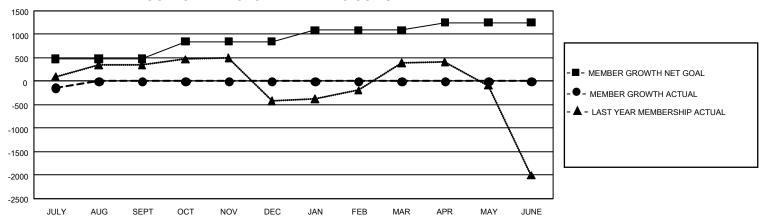

## GOALS AND ACTUAL MEMBERS CUMULATIVE

| DROPPED CLUBS: 4 |       | 194 CLUBS OF 1,144 ADDED 1<br>OR MORE NEW MEMBERS | GENDER DISTRIBUTION                  |                 |  |
|------------------|-------|---------------------------------------------------|--------------------------------------|-----------------|--|
|                  |       |                                                   | MALE                                 | 21,310 (68.79%) |  |
|                  |       |                                                   | FEMALE                               | 9,655 (31.17%)  |  |
| DROPPED MEMBERS  |       |                                                   | NON BINARY                           | 0 (0.00%)       |  |
| DECEASED         | 131   |                                                   | PREFER NOT TO ANSWER                 | 13 (0.04%)      |  |
| CLUB CANCELLED   | 21    |                                                   | TOTAL FAMILY UNIT MEMBERS 18,3       |                 |  |
| OTHER            | 1,051 | CLICK HERE FOR                                    | TO METALLE SITT MEMBERS              |                 |  |
| TOTAL            | 1,203 | CUMULATIVE MEMBERSHIP DATA                        | FAMILY MEMBERS PAYING HALF DUES 11,0 |                 |  |

## GMT Constitutional Area 6 - I, Group F

REPORT DOES NOT INCLUDE CLUBS IN UNDISTRICTED AREAS.

| Clubs                 |               |           |               | Members               |                         |                         |                                                    |
|-----------------------|---------------|-----------|---------------|-----------------------|-------------------------|-------------------------|----------------------------------------------------|
| RESULTS FOR 2023-2024 |               |           |               | RESULTS FOR 2023-2024 |                         |                         |                                                    |
| QUARTER               | NEW CLUB GOAL | NEW CLUBS | DROPPED CLUBS | QUARTER MEM           | IBER GROWTH NET<br>GOAL | MEMBER GROWTH<br>ACTUAL | DROPPED MEMBERS<br>ACTUAL (including<br>transfers) |
| JULY/AUG/SEPT         | 126           | 16        | 4             | JULY/AUG/SEPT         | 480                     | 1,220                   | 1,203                                              |
| OCT/NOV/DEC           | 93            | 0         | 0             | OCT/NOV/DEC           | 370                     | 0                       | 0                                                  |
| JAN/FEB/MAR           | 54            | 0         | 0             | JAN/FEB/MAR           | 235                     | 0                       | 0                                                  |
| APR/MAY/JUNE          | 63            | 0         | 0             | APR/MAY/JUNE          | 165                     | 0                       | 0                                                  |