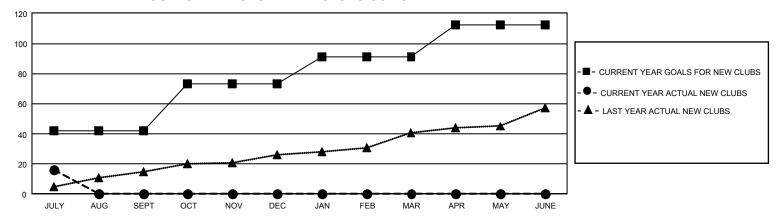

## GOALS AND ACTUAL NEW CLUBS CUMULATIVE

## GMT Constitutional Area 6 - I, Group F

REPORT DOES NOT INCLUDE CLUBS IN UNDISTRICTED AREAS.

| Clubs                 |               |           |               | Members               |                         |                         |                                                    |
|-----------------------|---------------|-----------|---------------|-----------------------|-------------------------|-------------------------|----------------------------------------------------|
| RESULTS FOR 2023-2024 |               |           |               | RESULTS FOR 2023-2024 |                         |                         |                                                    |
| QUARTER               | NEW CLUB GOAL | NEW CLUBS | DROPPED CLUBS | QUARTER MEM           | IBER GROWTH NET<br>GOAL | MEMBER GROWTH<br>ACTUAL | DROPPED MEMBERS<br>ACTUAL (including<br>transfers) |
| JULY/AUG/SEPT         | 126           | 16        | 4             | JULY/AUG/SEPT         | 480                     | 1,220                   | 1,203                                              |
| OCT/NOV/DEC           | 93            | 0         | 0             | OCT/NOV/DEC           | 370                     | 0                       | 0                                                  |
| JAN/FEB/MAR           | 54            | 0         | 0             | JAN/FEB/MAR           | 235                     | 0                       | 0                                                  |
| APR/MAY/JUNE          | 63            | 0         | 0             | APR/MAY/JUNE          | 165                     | 0                       | 0                                                  |